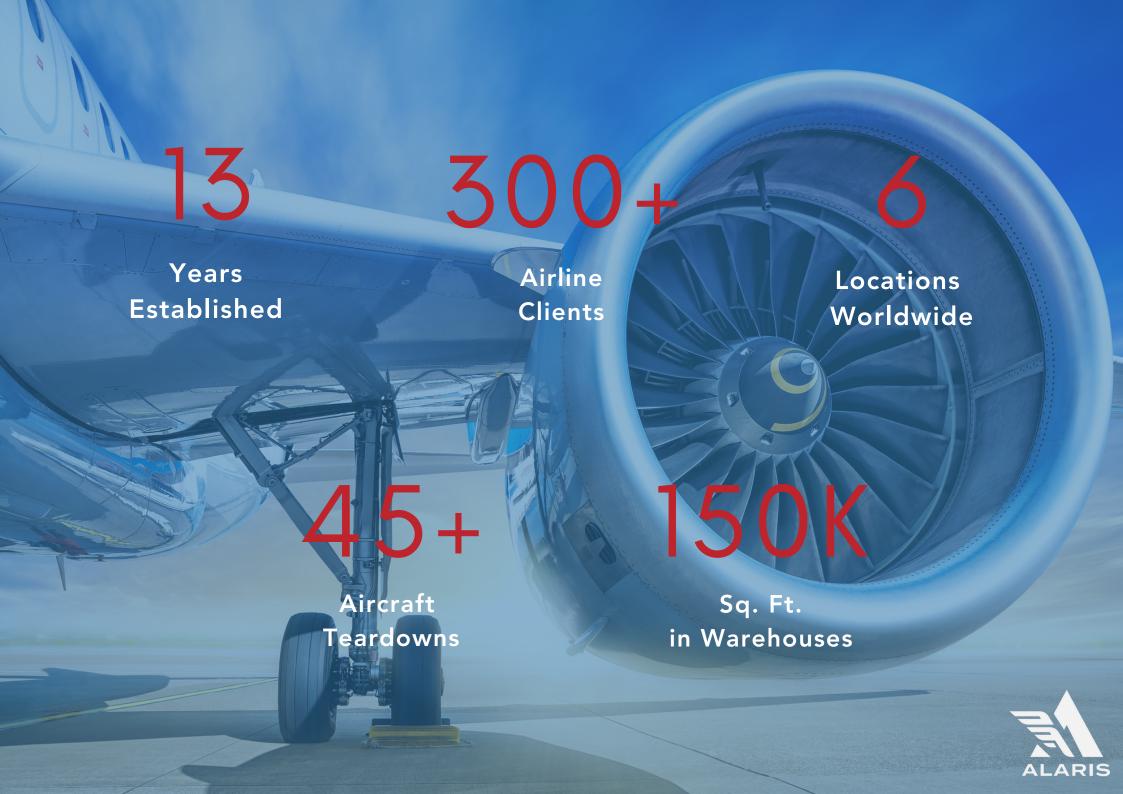

### **ALARIS**

Alaris is an accredited aircraft parts supplier and asset manager headquartered in South Florida. It has a strong global footprint with warehouses and sales offices in Miami, Orlando, Antwerp, Dubai, New Delhi, and Kuala Lumpur.

# LOCAL EVERYWHERE.

...

#### LOCAL EVERYWHERE SM

Our global distribution network provides efficient and effective coverage across all continents