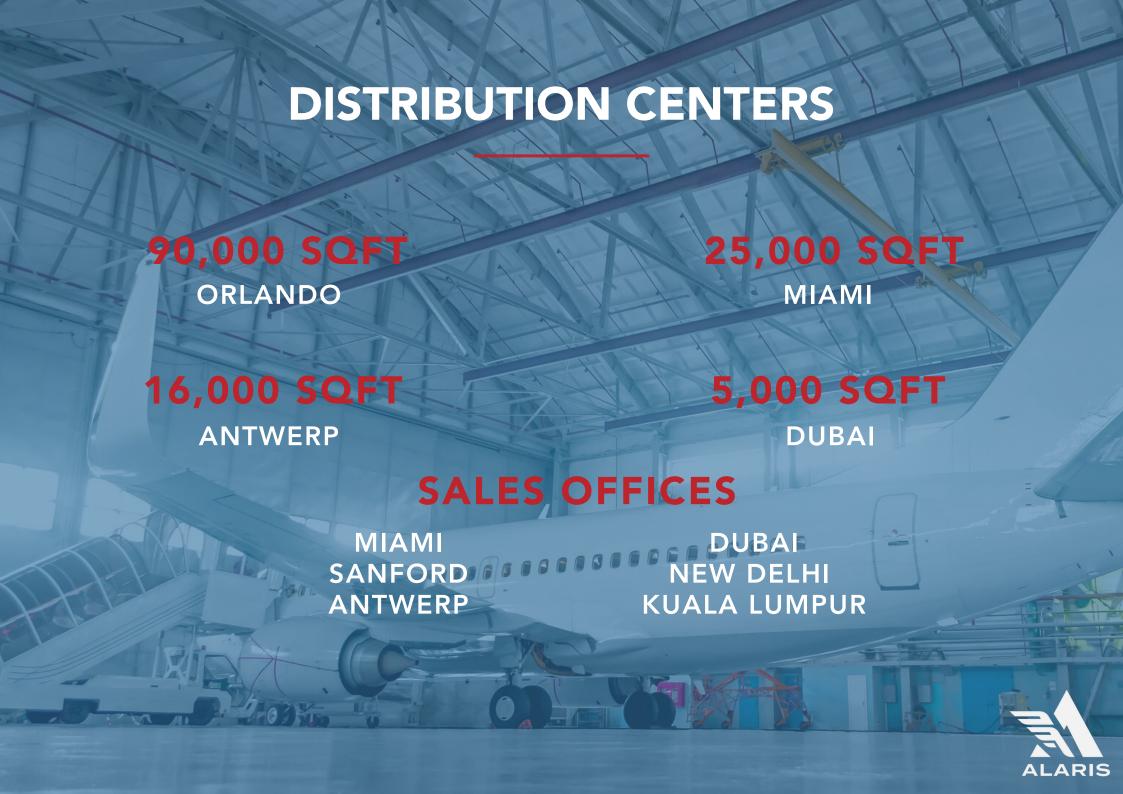

### **ALARIS**

Alaris is an accredited aircraft parts supplier and asset manager headquartered in South Florida. It has a strong global footprint with warehouses and sales offices in Miami, Orlando, Antwerp, Dubai, New Delhi, and Kuala Lumpur.

Expanded warehouse space in Sanford, Florida, bringing the total capacity to 150,000 sq ft